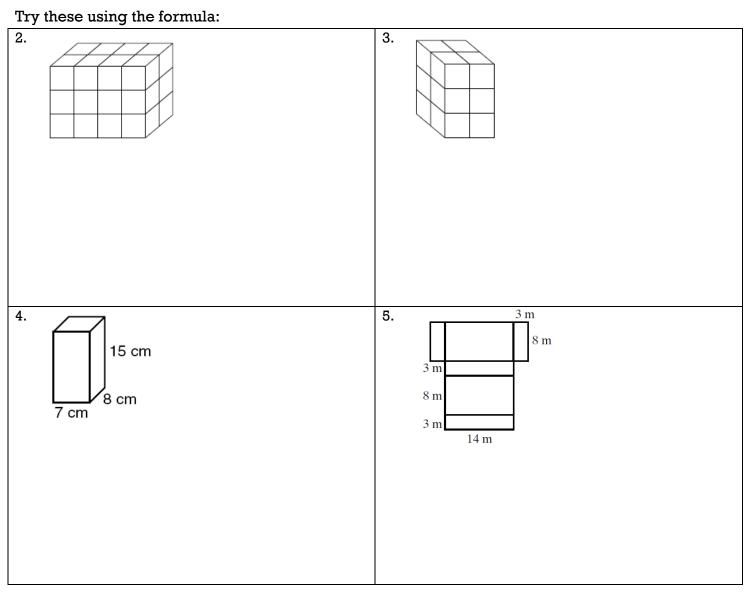

## Formula for Surface Area of a Rectangular Prism:

SA =

Pause the video and try the problems on the back on your own! Then press play and check your answers with a color pen.

| 1.                                           | Length?  Width?  Height? |  |
|----------------------------------------------|--------------------------|--|
| Area of the top face:                        | Area of the bottom face: |  |
|                                              |                          |  |
| Area of the right face:                      | Area of the left face:   |  |
| Area of the front face:                      | Area of the back face:   |  |
| Total Surface Area of the Rectangular Prism: |                          |  |
| Try these using the formula:                 |                          |  |