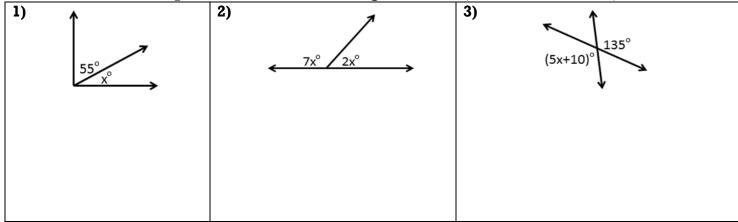

Write and solve an equation to find the missing measure. (Not drawn to scale)

Pause the video and try these on your own!

Then press play and check your answers with a color pen

Write and solve an equation to find the missing measure. (Not drawn to scale)