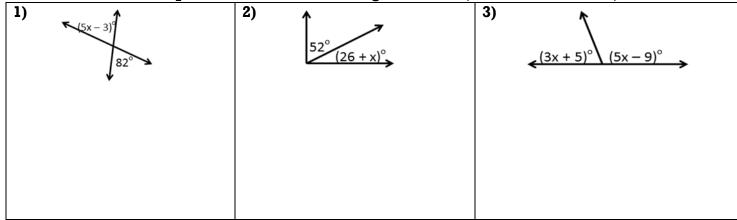

Write and solve an equation to find the missing measure. (Not drawn to scale)

Pause the video and try these on your own!

Then press play and check your answers with a color pen

Write and solve an equation to find the missing measure. (Not drawn to scale)