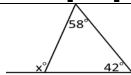

Find the missing angle.

1)

2)

3)

Pause the video and try these on your own!

Then press play and check your answers with a color pen

1)

۷)

3)