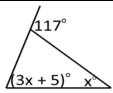

Find the missing angle.

1)

2)

3)

Pause the video and try these on your own!

Then press play and check your answers with a color pen

1)

۷)

3)