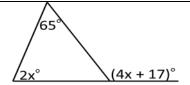

Find the missing angle.

1)

2)

3)

Pause the video and try these on your own!

Then press play and check your answers with a color pen

1)

۷)

3)