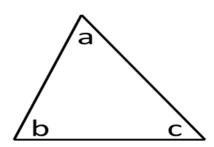

## Remote Interior and Exterior Angles Notes

Name \_\_\_\_\_

| Vocabulary                | Definition                                                      | In the Diagram Above |
|---------------------------|-----------------------------------------------------------------|----------------------|
| Exterior Angle            | an angle formed by a side and the extension of an adjacent side |                      |
| Interior Angle            | An angle inside a polygon                                       |                      |
| Remote<br>Interior Angles | the two nonadjacent interior angles of the exterior angle       |                      |