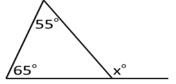

Find the missing angle.

1)

2)

3)

Pause the video and try these on your own!

Then press play and check your answers with a color pen

1)

۷)

3)