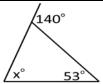

Find the missing angle.

1)

2)

3)

Pause the video and try these on your own!

Then press play and check your answers with a color pen

1)

۷)

3)