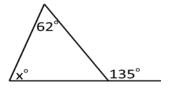

Find the missing angle.

1)

2)

3)

Pause the video and try these on your own!

Then press play and check your answers with a color pen

1)

۷)

3)